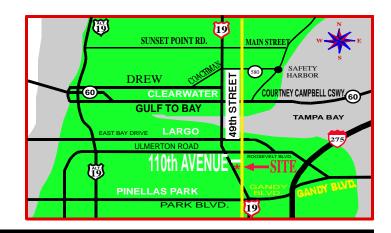

## **JANUARY 28, 2024**

10400 49th STREET NO., PINELLAS PARK Show located 1/2 MILES NORTH OF US19