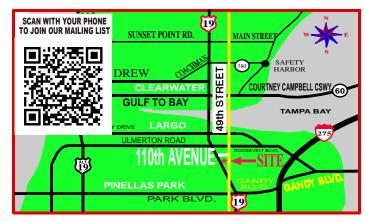

10400 49th STREET NO. PINELLAS PARK Show located 1/2 mile north of US 19

TOP 50
WITH 10
OVERALL
Best of Show
AWARDS

GRAND PRIZE DRAWING for "ALL REGISTERED VEHICLES" 1 - \$100.00

ENTRY FEE: **\$20** PRE REGISTER