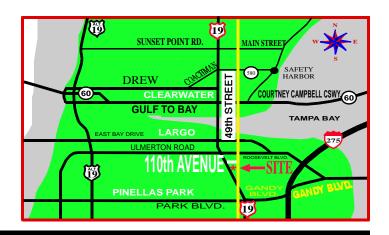

### **JANUARY 21, 2023**

10400 49th STREET NO., PINELLAS PARK Show located 1/2 MILES NORTH OF US19