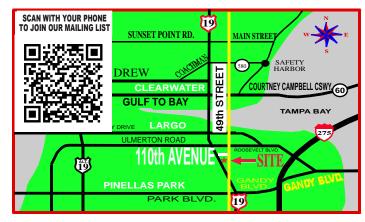

10400 49th STREET NO. PINELLAS PARK Show located 1/2 mile north of US 19

TOP 50
WITH 10
OVERALL
Best of Show
AWARDS

GRAND PRIZE DRAWING for "ALL REGISTERED VEHICLES" 1 - \$100.00

ENTRY FEE: **\$20** PRE REGISTER