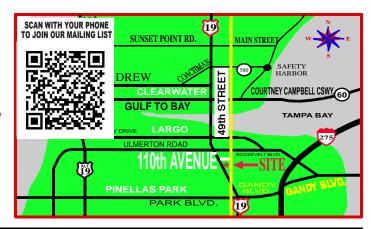

10400 49th STREET NO. PINELLAS PARK Show located 1/2 mile north of US 19



## GRAND PRIZE DRAWING for "ALL REGISTERED VEHICLES" 1 - \$100.00

ENTRY FEE: \$20 PRE REGISTER \$25 DAY OF SHOW CARS FOR SALE \$15.00 Day of Show Vendors - \$25.00 10x10 Space RAIN OR SHINE \*\*\*NO REFUNDS\*\*\* Pre Registration by MAIL ends one week before show. For more information call 727- 455-5969. To enter by CREDIT CARD by WEDNESDAY 6:00 P.M. before the show go to www.premiumcarshows.com Registration Time day of show 4 P.M. to 6 P.M. Awards at 8 P.M. JUDGING STARTS at 6 P.M. CLUB PARTICIPATION \$100 (10 MIN.)

## AUGUST 27, 2022 SPECIAL AWARDS FOR THIS SERIES

MME

**R** &

## **RAIN or SHINE**



Send registrations and checks to PREMIUM P.O. BOX11546, ST. PETERSBURG, FL. 33733 FOR MORE INFORMATION, CALL (727) 455-5969 or www.premiumcarshows.com

| 0  | 5  | 7/0 | 0 |
|----|----|-----|---|
| 0/ | 21 | 12  | 2 |
|    |    |     |   |

AUTOMOTIVE SHOW REGISTRATION FORM PLEASE PRINT

| NAME                           | PHONE | PHONE  |  |
|--------------------------------|-------|--------|--|
| ADDRESS                        | CITY  | ZIP    |  |
| MAKE / MODEL OF VEHICLE (YEAR) |       | COLOR: |  |
|                                |       |        |  |

CLUB AFFILIATION (ONE ONLY)

It is agreed that all persons who enter for exhibition and competition purposes in the show will abide by the rules set forth by the show management. It is also agreed that neither the show producer nor t