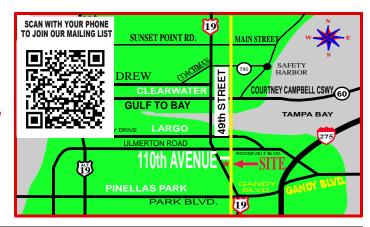

10400 49th STREET NO. PINELLAS PARK Show located 1/2 mile north of US 19

TOP 50
WITH 10
OVERALL
Best of Show
AWARDS

GRAND PRIZE DRAWING for "ALL REGISTERED VEHICLES" 1 - \$100.00

ENTRY FEE: **\$20** PRE REGISTER