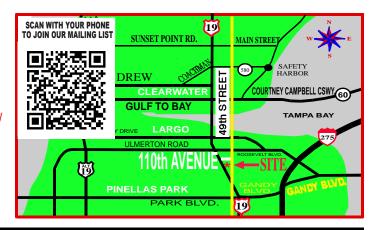

10400 49th STREET NO. PINELLAS PARK Show located 1/2 mile north of US 19

TOP 50
WITH 10
OVERALL
Best of Show
AWARDS

GRAND PRIZE DRAWING for "ALL REGISTERED VEHICLES" 1 - \$100.00

ENTRY FEE: **\$20** PRE REGISTER