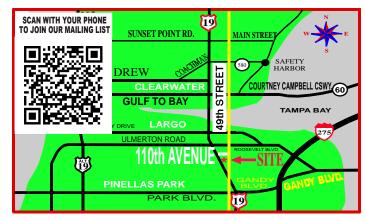

10400 49th STREET NO. PINELLAS PARK Show located 1/2 mile north of US 19

TOP 50
WITH 10
OVERALL
Best of Show
AWARDS

GRAND PRIZE DRAWING for "ALL REGISTERED VEHICLES" 1 - \$100.00

ENTRY FEE: **\$20** PRE REGISTER