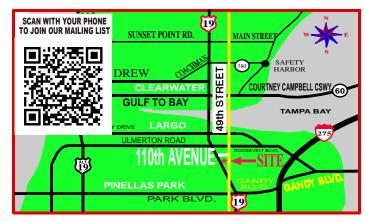

10400 49th STREET NO. PINELLAS PARK Show located 1/2 mile north of US 19

TOP 50 OVERALL **Best of Show** AWARDS

GRAND PRIZE DRAWING for "ALL REGISTERED VEHICLES" 1 - \$100.00

ENTRY FEE: \$20 PRE REGISTER