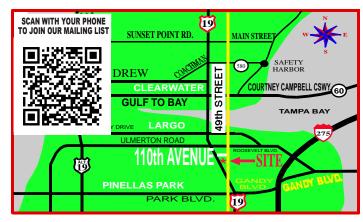

10400 49th STREET NO. PINELLAS PARK Show located 1/2 mile north of US 19

TOP 50
WITH 10
OVERALL
Best of Show
AWARDS

GRAND PRIZE DRAWING for "ALL REGISTERED VEHICLES" 1 - \$100.00

ENTRY FEE: **\$20** PRE REGISTER