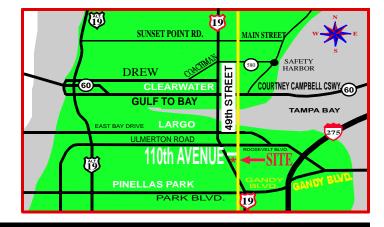

## MARCH 12th, 2022

10400 49th STREET NO., PINELLAS PARK Show located 1/2 MILES NORTH OF US19