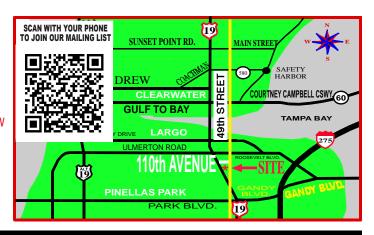

10400 49th STREET NO. PINELLAS PARK Show located 1/2 mile north of US 19

> TOP 50 OVERALL Best of Show **AWARDS**

**GRAND PRIZE DRAWING** for "ALL REGISTERED **VEHICLES**"

1 - \$100.00

\$20 DAY OF SHOW CARS FOR SALE \$10.00 Day of Show Vendors - \$25.00 10x10 Space RAIN OR SHINE \*\*\*NO REFUNDS\*\*\* Pre Registration by MAIL ends one week before show.