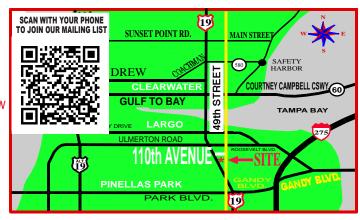

10400 49th STREET NO. PINELLAS PARK Show located 1/2 mile north of US 19

TOP 50 WITH 10 OVERALL Best of Show AWARDS

GRAND PRIZE DRAWING for "ALL REGISTERED VEHICLES" 1 - \$100.00

ENTRY FEE: **\$15** PRE REGISTER