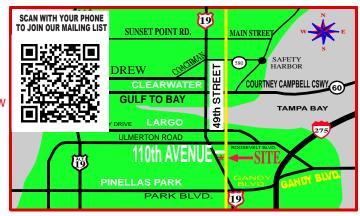

10400 49th STREET NO. PINELLAS PARK Show located 1/2 mile north of US 19

TOP 50
WITH 10
OVERALL
Best of Show
AWARDS

GRAND PRIZE DRAWING for "ALL REGISTERED VEHICLES" 1 - \$100.00

ENTRY FEE: \$15 PRE REGISTER \$20 DAY OF SHOW