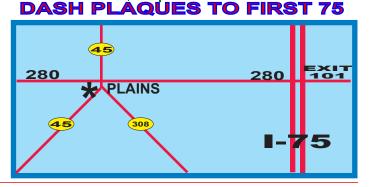

## FRIENDS of JIMMY CARTER, NHS Presents the 13th ANNUAL SPRING OPEN CAR, TRUCK & MOTORCYCLE SHOW PLAINS, GEORGIA SATURDAY, MAY 8th, 2021 Show to be held on MAIN STREET in Downtown PLAINS, GA.

Home of Former PRESIDENT "JIMMY" CARTER