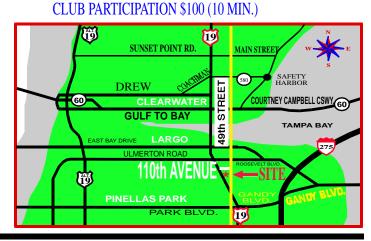

# **JUNE 19th, 2021**

10400 49th STREET NO., PINELLAS PARK Show located 1/2 MILES NORTH OF US19