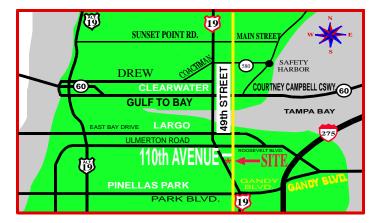

## **MARCH 13th, 2021**

10400 49th STREET NO., PINELLAS PARK Show located 1/2 MILES NORTH OF US19