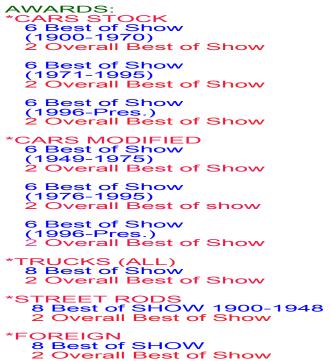

#### **78 Total Awards**

CLUB PARTICIPATION WINNER
10 MEMBER MINIMUM
\$100.00 plus Trophy

Show is RAIN or SHINE - No Refunds No entry accepted without signature.