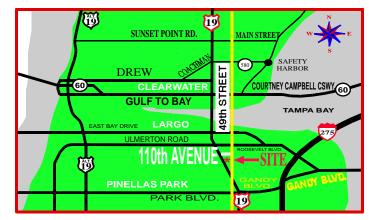

## **OCTOBER 18, 2020**

10400 49th STREET NO., PINELLAS PARK Show located 1/2 MILES NORTH OF US19