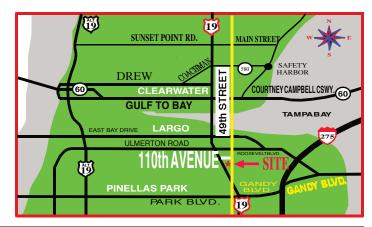

# OCTOBER 18, 2020

10400 49th STREET NO., PINELLAS PARK Show located 1/2 MILES NORTH OF US19