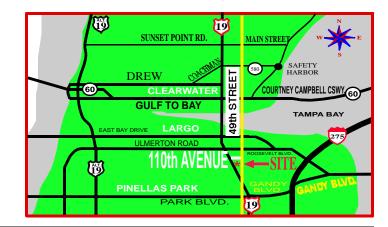

**SEPTEMBER 20, 2020** 

10400 49th STREET NO., PINELLAS PARK Show located 1/2 MILES NORTH OF US19

**\*\*CLASSES for FALL\*\*** 