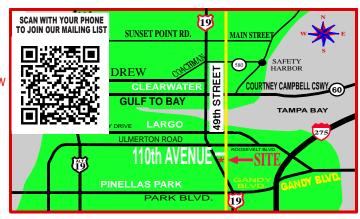

10400 49th STREET NO. PINELLAS PARK Show located 1/2 mile north of US 19

TOP 50
WITH 10
OVERALL
Best of Show
AWARDS

GRAND PRIZE DRAWING for "ALL REGISTERED VEHICLES" 1 - 32' HDTV

ENTRY FEE: \$15 PRE REGISTER