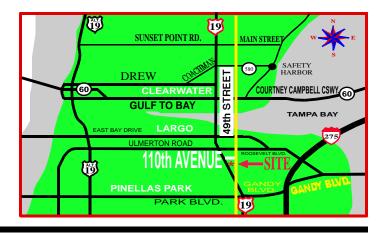

## MAY 2nd, 2020

10400 49th STREET NO., PINELLAS PARK Show located 1/2 MILES NORTH OF US19