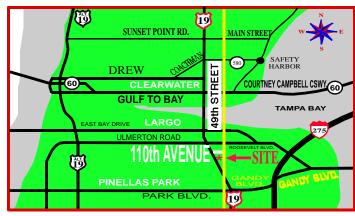

# **AUGUST 28, 2018**

10400 49th STREET NO., PINELLAS PARK Show located 1/2 MILES NORTH OF US19

|      |      |          | EAST BAY DRIVE | LARGO                              | 49th | TAMPA BAY 275                               |
|------|------|----------|----------------|------------------------------------|------|---------------------------------------------|
| S    |      | <b>(</b> | 1              | rton road<br>10th AVENU<br>as park | /*   | ROSEVELT BLVD  STIF  GANDY BLVD  GANDY BLVD |
| NTS  | y    |          |                | PARK BLV                           | Э.   | 19                                          |
| MIUM | 6401 | 49th     | Sreet No.      | , Pinellas,                        | Par  | k Florida 33781                             |