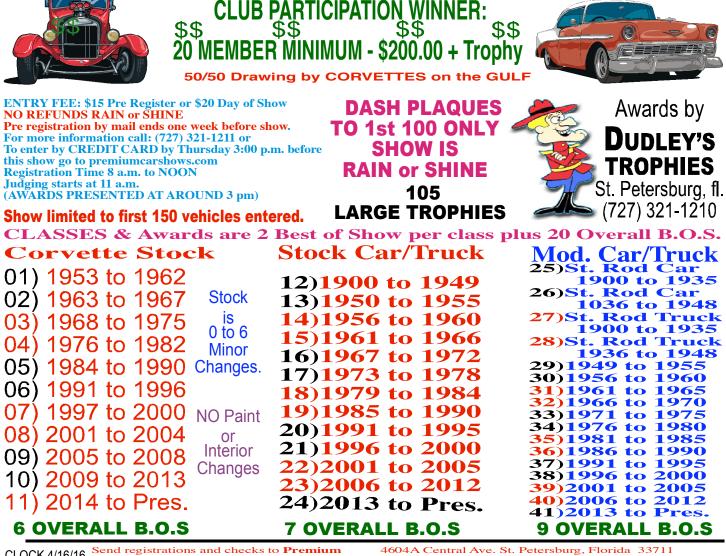

## CAR AND **TRUCK SHOW**

50 / 50 Drawing FOOD 105 TOTAL AWARDS

SATURDAY, APRIL 16, 2016 **AROUND THE CLOCK FITNESS** 1755 BOY SCOUT DR., FT. MYERS, FL. 33907 ALL VEHICLES WILL BE PARKED ON THE PARKING LOT (RAIN OR SHINE)

50 / 50 Drawing FOOD 105 TOTAL AWARDS

For more information, call (727) 321-1210 or www.premiumcarshows.com CLOCK 4/16/16 **AUTOMOTIVE SHOW REGISTRATION FORM** PLEASE PRINT

| NAME                           |      | PHONE |        | _ |
|--------------------------------|------|-------|--------|---|
| ADDRESS                        | CITY | :     | ST ZIP | _ |
| MAKE / MODEL OF VEHICLE (YEAR) |      | YEAR: | COLOR: | _ |
| CLUB AFFILIATION (ONE ONLY)    |      |       |        |   |