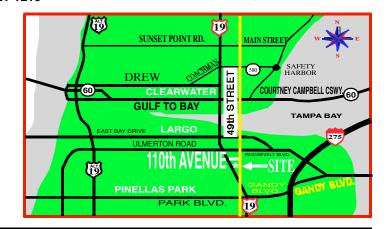

## **RAIN or SHINE**

10400 49th STREET NO., PINELLAS PARK Show located 1/2 MILES NORTH OF US 19

Also: Dec.11