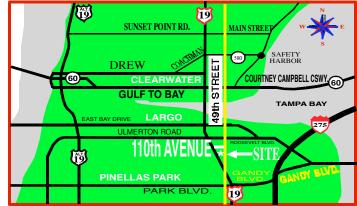

# **JULY 17, 2016**

10400 49th STREET NO., PINELLAS PARK Show located 1/2 MILES NORTH OF US19