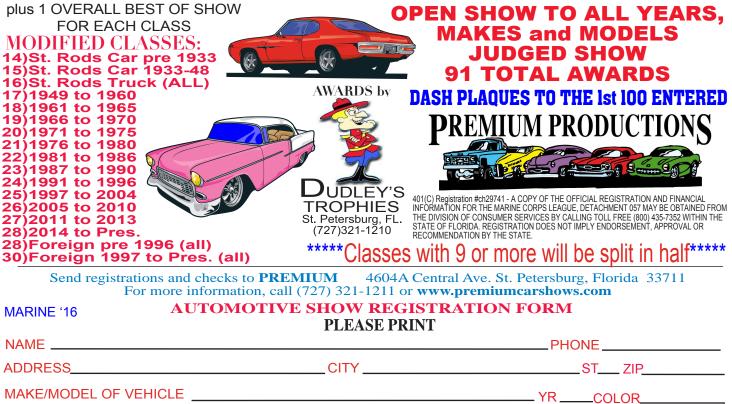

## **NOVEMBER 7, 2015**

TROPHIES: 2 BEST OF SHOW plus 1 OVERALL BEST OF SHOW

Held at the St. Petersburg College **Seminole Campus** (EAST PARKING LOT) 9200 113th St. No. Seminole, Florida 33772

ENTRY FEE: \$15 PRE REGISTER or \$20 DAY OF SHOW CARS FOR SALE \$10.00 Day of Show Vendors - \$25.00 10x10 Space Pre Registration by MAIL ends one week before show. For more information call 727-321-1211. To enter by CREDIT CARD by THURSDAY 6:00 P.M. 11/05/15 go to www.premiumcarshows.com Registration time day of show: 9 a.m. to Noon AWARDS PRESENTED AT 3 p.m. Judging starts at NOON CLUB PARTICIPATION \$100 (10 MIN.)