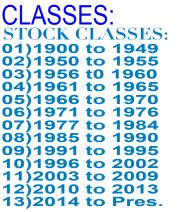

## MARINE CORPS LEAGUE **DETACHMENT 057** ANNUAL **BENEFIT CAR & TRUCK SHOW**



## **NOVEMBER 7, 2015**





TROPHIES: 2 BEST OF SHOW plus 1 OVERALL BEST OF SHOW

Held at the St. Petersburg College **Seminole Campus** (EAST PARKING LOT) 9200 113th St. No. Seminole, Florida 33772

ENTRY FEE: \$15 PRE REGISTER or \$20 DAY OF SHOW CARS FOR SALE \$10.00 Day of Show Vendors - \$25.00 10x10 Space Pre Registration by MAIL ends one week before show. For more information call 727-321-1211. To enter by CREDIT CARD by THURSDAY 6:00 P.M. 11/05/15 go to www.premiumcarshows.com Registration time day of show: 9 a.m. to Noon AWARDS PRESENTED AT 3 p.m. Judging starts at NOON CLUB PARTICIPATION \$100 (10 MIN.)



CLUB AFFILIATION (one only)

It is agreed that all persons who enter for exhibition and competition purposes in the show will abide by the rules set forth by the show management. It is also agreed tha