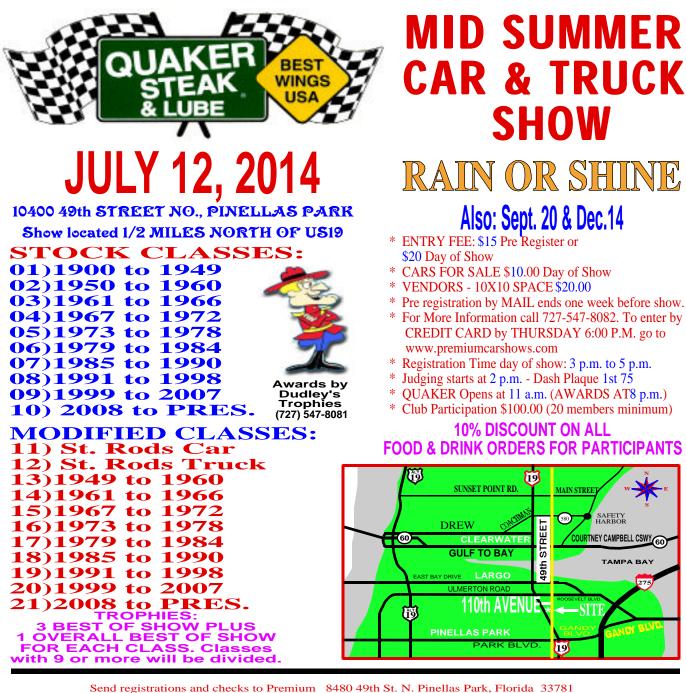

Send registrations and checks to Premium 8480 49th St. N. Pinellas Park, Florida 33781 For more information, call (727) 547-8082 or www.premiumcarshows.com AUTOMOTIVE SHOW REGISTRATION FORM

|                                | PLEASE PRINT |        |  |
|--------------------------------|--------------|--------|--|
| NAME                           |              | PHONE  |  |
| ADDRESS                        | CITY         | ZIP    |  |
| MAKE / MODEL OF VEHICLE (YEAR) |              | COLOR: |  |
| CLUB AFFILIATION ONE ONLY      |              |        |  |

It is agreed that all persons who enter for exhibition and competition purposes in the show will abide by the rules set forth by the show management. It is also agreed that neither the show producer nor the owners of the grounds in wh