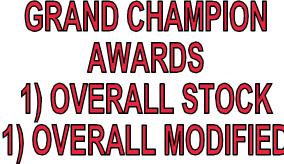

#### No Changes Factory Stock Only

BEST OF SHOW: 1) STOCK 1900-49 2) STOCK 1950-69

3) STOCK 1970-90 4) STOCK 1991-Pres.

#### **BEST OF SHOW:**

5) SEMI MODIF. 1949-60

6) SEMI MODIF. 1961-78 7) SEMI MODIF. 1979-00

8) SEMI MODIF. 2001-Pres.

#### **BEST OF SHOW:**

09) MODIFIED 1949-66

10) MODIFIED 1967-84 11) MODIFIED 1985-00

12) MODIFIED 2001-Pres.

28-Street Rod Coupe (1900-35) 29-Street Rod Coupe (1936-48) 30-Street Rod Sedan (1900-35) 31-Street Rod Sedan (1936-48) 32-Street Rod Open (1900-35)