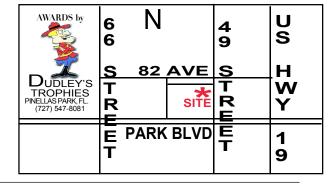

## PREMIUM PRODUCTIONS 2nd Annual MEMORIAL DAY "Spring Salute" to our VETERANS BENEFIT Open Car & Truck Show

May 24th, 2014 8 a.m. to 5 p.m.

LOCATED AT **ENGLAND BROTHERS PARK** - RAIN or SHINE 5010 81st Ave. NO. - PINELLAS PARK, FLORIDA 33781