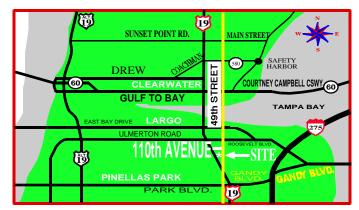

# **LATE SUMMER**

10400 49th STREET NO., PINELLAS PARK Show located 1/2 MILES NORTH OF US19