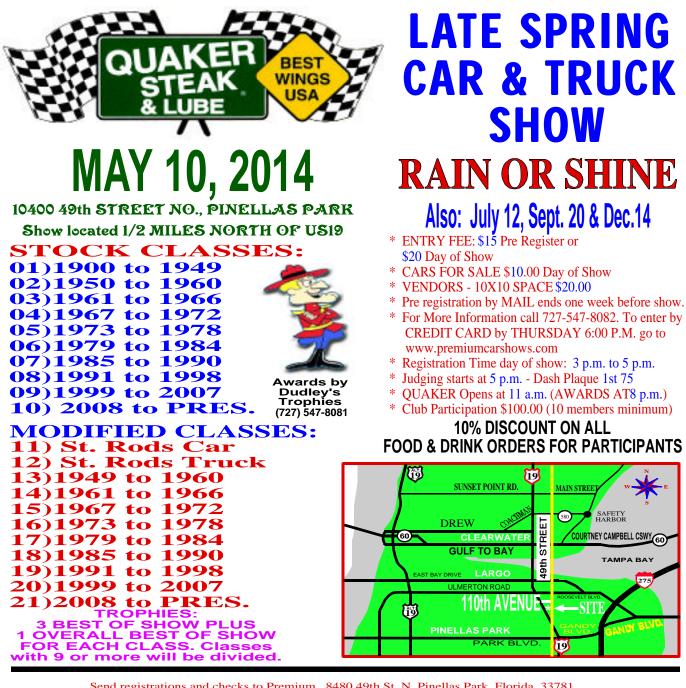

Send registrations and checks to Premium 8480 49th St. N. Pinellas Park, Florida 33781 For more information, call (727) 547-8082 or www.premiumcarshows.com AUTOMOTIVE SHOW REGISTRATION FORM

PLEASE PRINT