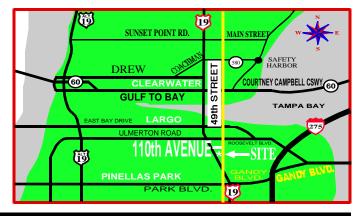

## MAY 18, 2014

10400 49th STREET NO., PINELLAS PARK Show located 1/2 MILES NORTH OF US19