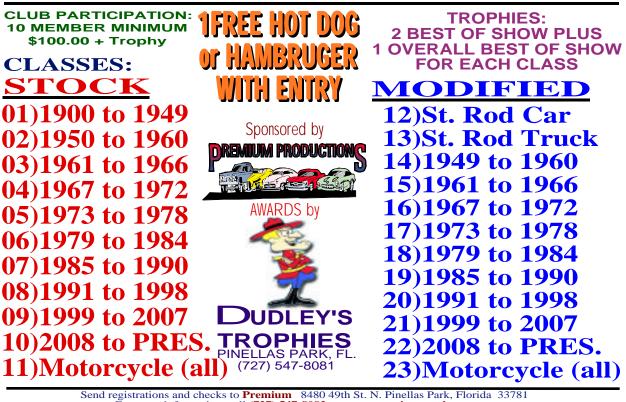

**SATURDAY, JUNE 15, 2013** 

**SUN SPORTS CYCLE & MOTORCRAFT** 

3441 COLONIAL BLVD-FORT MYERS. FL.

(CORNER OF COLONIAL BLVD. and

VERONICA S. SHOEMAKER BLVD.)

ALL VEHICLES WILL BE PARKED

**ON THE PAVED PARKING LOT** 

(RAIN OR SHINE)

50 / 50 Drawing

RAIN OR SH

5th BENEFIT OPEN CAR/TRUCK/MC SHOW

- \* ENTRY FEE: \$15 Pre Register or \$20 Day of Show NO REFUNDS
- \* CARS FOR SALE \$10.00 Day of Show
- \* Pre registration by MAIL ends one week before show.
- \* For More Information call 727-547-8082. To enter by CREDIT CARD by THURSDAY 3:00 P.M. before this show go to www.premiumcarshows.com
- \* Registration Time day of show: 9 a.m. to 11 a.m.
- \* Judging starts at 11 a.m. Dash Plaque 1st 75
- \* Opens at 8:00 a.m. (AWARDS PRESENTED AT3 p.m.)
- \* VENDORS \$20.00 Call Larry @ (727) 547-8082

## OPEN SHOW TO ALL YEARS, MAKES and MODELS - JUDGED SHOW 70 TOTAL AWARDS

| SUN SPORTS<br>JUNE 15, 2013 | Send registrations and checks to <b>Premium</b> 8480 49th St. N. Pinellas Park, Florida 33781<br>For more information, call (727) 547-8082 or www.premiumcarshows.com<br>AUTOMOTIVE SHOW REGISTRATION FORM<br>PLEASE PRINT |       |
|-----------------------------|----------------------------------------------------------------------------------------------------------------------------------------------------------------------------------------------------------------------------|-------|
| NAME                        |                                                                                                                                                                                                                            | PHONE |
| ADDRESS                     | CITY                                                                                                                                                                                                                       | ZIP   |