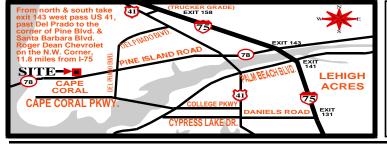

## Spooktacular Vette/G.M. Fest

MUSIC ROGER DEAN CHEVROLET FOOD

DREMIUM PRODUCTION

101 S.W. PINE ISLAND BLVD. CAPE CORAL, FLORIDA

Saturday - October 18th, 2014 8:00A.M. - 3:00P.M.

Portion of the proceeds to benefit: HOPE HOSPICE