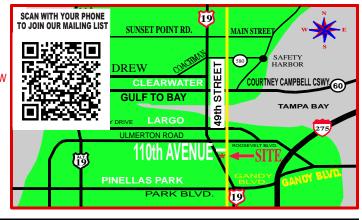

10400 49th STREET NO. PINELLAS PARK Show located 1/2 mile north of US 19

**TOP 50** OVERALL **Best of Show** AWARDS

**GRAND PRIZE DRAWING** for "ALL REGISTERED VEHICLES" 1 - 32' HDTV

**ENTRY FEE: \$15 PRE REGISTER** 