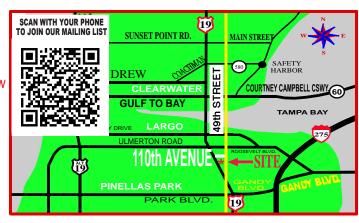

10400 49th STREET NO. PINELLAS PARK Show located 1/2 mile north of US 19

TOP 50 OVERALI **Best of Show** AWARDS

**GRAND PRIZE DRAWING** for "ALL REGISTERED VEHICLES" 1 - 32' HDTV

**ENTRY FEE: \$15 PRE REGISTER** 