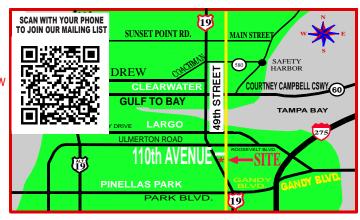

10400 49th STREET NO. PINELLAS PARK Show located 1/2 mile north of US 19

TOP 50
WITH 10
OVERALL
Best of Show
AWARDS

JULY 11th, 2020 also JULY 25, AUGUST 8 & AUGUST 22

MME

R&

GRAND PRIZE DRAWING for "ALL REGISTERED VEHICLES" 1 - 32' HDTV