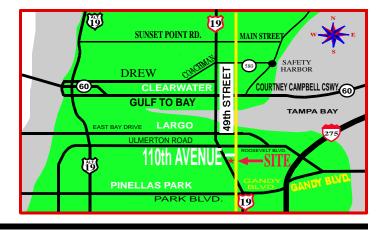

## **OCTOBER 20, 2019**

10400 49th STREET NO., PINELLAS PARK Show located 1/2 MILES NORTH OF US19