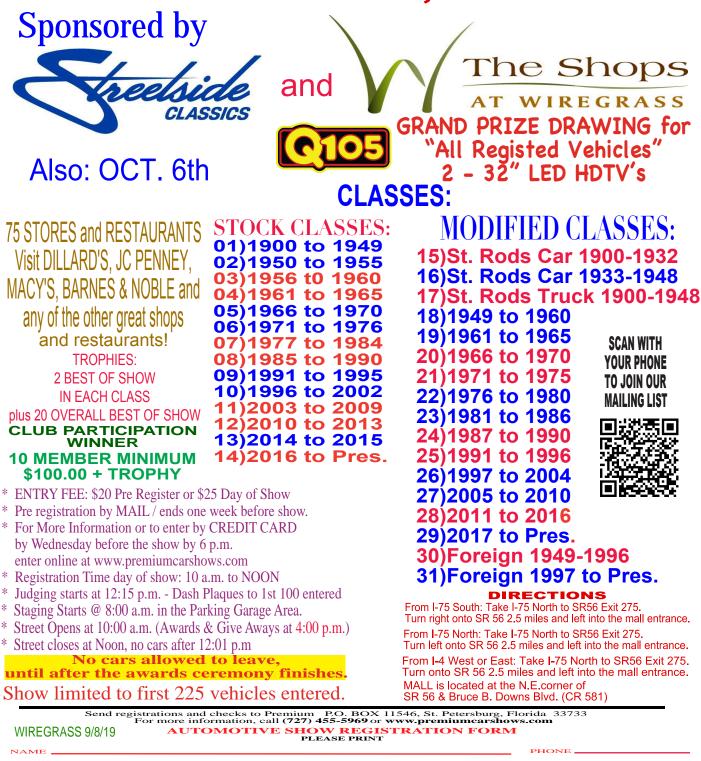

## **THE SHOPS at WIREGRASS 2019 SERIES CAR & TRUCK SHOWS**

2811 PASEO DRIVE, WESLEY CHAPEL, FLORIDA 33543 SEPTEMBER 8, 2019

| ADDRESS                        | CITY | ZIP   |
|--------------------------------|------|-------|
| MAKE / MODEL OF VEHICLE (YEAR) |      | COLOR |
| CLUB AFFILIATION               |      |       |
|                                |      |       |