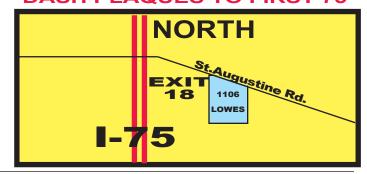

## Presents the 36th ANNUAL FALL OPEN CAR, TRUCK & MOTORCYCLE SHOW VALOSTA, GEORGIA SATURDAY, NOVEMBER 2, 2019 LOWE'S PARKING LOT 1106 N. St. Augustine Road, Valdosta, GA

AWARDS: \*CARS STOCK 8 Best of Show (1900-1970) 2 OVERALL BEST OF SHOW #1 8 Best of Show (1971-1990) 2 QVERALL BEST OF SHOW #2 #3 8 Best of Show (1991-2010)
2 OVERALL BEST OF SHOW
#4 8 Best of Show (2011-Pres.)
2 OVERALL BEST OF SHOW \*CARS MODIFIED #5 8 Best of Show (1949-1970) 2 OVERALL BEST OF SHOW #6 8 Best of Show (1971-1990) 2 OVERALL BEST OF SHOV #7 8 Best of Show (1991-2010)
2 OVERALL BEST OF SHOW
#8 8 Best of Show (2011-Pres.)
2 OVERALL BEST OF SHOW TRUCKS (ALL) 8 Best of Show 2 OVERALL BEST OF SHOW #9 #10 ST. RODS 8 Best of SHOW (1900-1948) 2 OVERALL BEST OF SHOW #11 MOTORCYCLES (ALL) 5 Best of Show 2 OVERALL BEST OF SHOW Professional Judging by Premiun Auto Enthusiasts