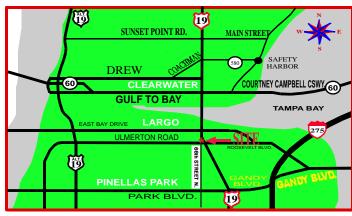

## **CAR and TRUCK** SHOW JUNE 10, 2018 ALSO: JULY 15 & AUGUST 12

14100 US 19 CLEARWATER, FLORIDA CORNER OF 66 ST. & 142 AVE.

ENTRY FEE: \$15 PRE REGISTER or \$20 DAY OF SHOW CARS FOR SALE \$10.00 Day of Show

|   | SUNSET POINT RD.     | MAIN STREET W E           |
|---|----------------------|---------------------------|
|   | ėto.                 | SAFETY                    |
|   | DREW CHECKHAN        | SAFETY<br>HARBOR          |
| 6 |                      | COURTNEY CAMPBELL CSWY 60 |
|   | GULF TO BAY          | TAMPA BAY                 |
|   | EAST BAY DRIVE LARGO |                           |
|   | ULMERTON ROAD        | 275                       |
|   | PINELLAS PARK        | ROOSEVELT BLVD.           |
|   | PINELLAS PARK        | GANDY GANDY BLVD.         |
| 7 | PARK BLVD.           | 19                        |
|   |                      |                           |