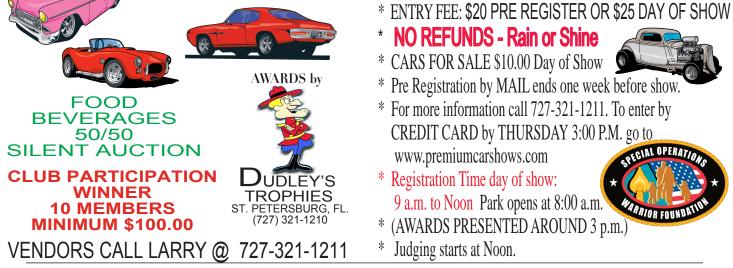

> OPEN SHOW TO ALL YEARS, MAKES and MODELS JUDGED SHOW - 80 TOTAL SPECIAL AWARDS Classes for - Stock, Modified, St. Rods, Truck & Foreign Limited the 1st 125 Cars entered

AM. LEGION 4/21/18 Send registrations and checks to **PREMIUM** 6401 49th Street N., Pinellas Park, Fl. For more information, call (727) 321-1211 or **www.premiumcarshows.com AUTOMOTIVE SHOW REGISTRATION FORM PLEASE PRINT** 

It is agreed that all persons who enter for exhibition and competition purposes in the show will abide by the rules set forth by the show management. It is also agreed that neither the show producer nor the owners of the grounds in which the show is held, shall be responsible to me for personal injury, damage or theft of any part of my entry or display. RAIN or SHINE - NO REFUNDS