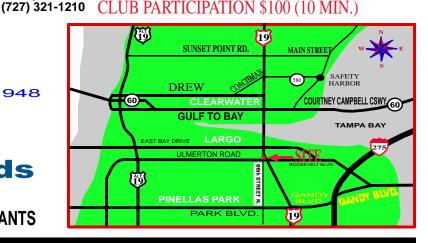

## **CAR and TRUCK SHOW MAY 6, 2018** 14100 US 19 CLEARWATER, FLORIDA

**RAIN or SHINE** ENTRY FEE: \$15 PRE REGISTER or \$20 DAY OF SHOW CARS FOR SALE \$10.00 Day of Show Vendors - \$25.00 10x10 Space RAIN OR SHINE \*\*\*NO REFUNDS\*\*\* Pre Registration by MAIL ends one week before show. For more information call 727-321-1211. To enter by CREDIT CARD by FRIDAY 3:00 P.M. go to www.premiumcarshows.com Registration Time day of show: 10a.m. to 1pm Short Stack BBQ Opens at 11am Awards at 4 p.m. Rest Rooms open at 9 am Judging starts at 1pm Dash Plaques 1st 75 CLUB PARTICIPATION \$100 (10 MIN.)