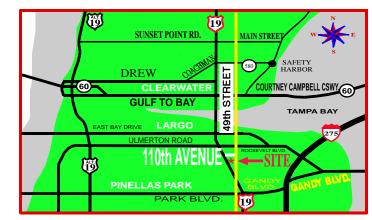

**NOVEMBER 18, 2018** 

10400 49th STREET NO., PINELLAS PARK

Show located 1/2 MILES NORTH OF US19

**\*\*CLASSES for 2018\*\*** 

AWARDS:

ARS STOCK

CARS MODIFIED 10 Best of Show (1949-1985)

TRUCKS (ALL) 10 Best of Show