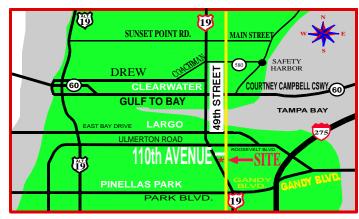

# **OCTOBER 21, 2018**

10400 49th STREET NO., PINELLAS PARK Show located 1/2 MILES NORTH OF US19

| <u> </u>                              | SUNSET POINT RD.     | 9    | MAIN STREET W E           |
|---------------------------------------|----------------------|------|---------------------------|
|                                       | DREW CHEMINA         | ET   | SAFETY<br>HARBOR          |
| <b>60</b>                             | CLEARWATER           | TREE | COURTNEY CAMPBELL CSWY 60 |
|                                       | GULF TO BAY          | Ö    | TAMPA BAY                 |
|                                       | EAST BAY DRIVE LARGO | 49th | 275                       |
| l little                              | 110th AVENU          | \*   | ROOSEVELT BLVD.           |
|                                       | PINELLAS PARK        |      | GANDY GANDY BIVE          |
|                                       | PARK BLVD            | Э.   | 19                        |
| · · · · · · · · · · · · · · · · · · · | ·                    |      | ·                         |