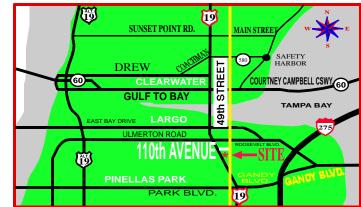

## **SEPTEMBER 22, 2018**

10400 49th STREET NO., PINELLAS PARK Show located 1/2 MILES NORTH OF US19

## **\*\*CLASSES for 2018\*\***

AWARDS: ARS STOCK 10 Best of Show (1900-1985) 3 Overall Best of Show Vendors - \$25.00 10x10 Space 10 Best of Show (1986-Pres.) 3 Overall Best of Show go to www.premiumcarshows.com CARS MODIFIED 10 Best of Show (1949-1985) Awards bv QUAKER Opens at 11am 3 Overall Best of Show Dudley's Trophies 10 Best of Show (1986-Pres.) 3 Overall Best of Show (727) 321-1210 ALT 19 19 TRUCKS (ALL) 10 Best of Show SUNSET POINT RD. 3 Overall Best of Show STREET RODS 10 Best of SHOW 1900-1948 3 Overall Best of Show DREW -REET (60) CLEARWATE ST **GULF TO BAY** \*FOREIGN 49th 10 Best of SHOW 3 Overall Best of Show LARGO RTON ROAI **Total Awards** 91 110th AVENUE **EB 10% DISCOUNT ON ALL PINELLAS PARK** PARK BLVD FOOD & DRINK ORDERS FOR PARTICIPANTS