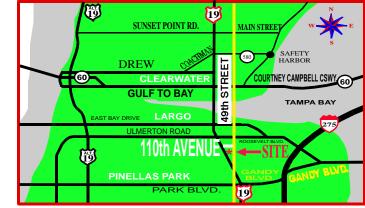

## AUGUST 25, 2018 10400 49th STREET NO., PINELLAS PARK

Show located 1/2 MILES NORTH OF US19