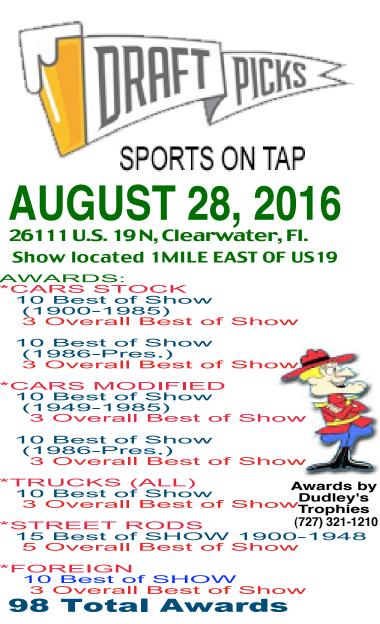

## CLUB PARTICIPATION WINNER 10 MEMBER MINIMUM \$100.00 plus Trophy

## CAR & TRUCK SHOW RAIN or SHINE

ENTRY FEE: \$15 PRE REGISTER or \$20 DAY OF SHOW

CARS FOR SALE \$10.00 Day of Show Vendors - \$25.00 10x10 Space

RAIN OR SHINE \*\*\*NO REFUNDS\*\*\*

Pre Registration by MAIL ends one week before show. For more information call 727-321-1211. To enter by CREDIT CARD by Friday 3:00 P.M. before the show

go to www.premiumcarshows.com

Registration Time day of show: 10 a.m. to 1 p.m.

Opens at 9 a.m. Awards at 4 p.m. Judging starts at 1 p.m. - Dash Plaques 1st 75 CLUB PARTICIPATION \$100 (10 MIN.)

From the south take US 19 North to the Dimmitt Dr. exit, go north on Frontage Rd., take a right just past the Chick-fil-A. Turn right onto Enterprize, go to first driveway, turn right.

From the north take us 19 south to countryside Blvd., go east to Village Dr. turn right go past Enterprize into parking lot.

## Professioal Judging by Premium Auto Enthusiasts of St. Petersburg, Florida

| Draft Picks <sup>Sence</sup><br>8/28/16 | Iregistrations and checks to Premium 4604A Central Ave<br>For more information, call (727) 321-1211<br>AUTOMOTIVE SHOW REG<br>PLEASE PRIM | ISTRATION FORM |
|-----------------------------------------|-------------------------------------------------------------------------------------------------------------------------------------------|----------------|
| NAME                                    |                                                                                                                                           | PHONE          |
| ADDRESS                                 | CITY                                                                                                                                      | ZIP            |
| MAKE / MODEL OF VEHICLE (YEAR)          |                                                                                                                                           | COLOR:         |
| CLUB AFFILIAT                           | TION ONE ONLY                                                                                                                             |                |